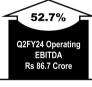

### MANAGEMENT DISCUSSION & ANALYSIS OF RESULTS

- . The company continues to witness strong operating results. For the quarter ended September 30, 2023, company's consolidated revenue rose 14.3% YoY to Rs. 407.7 Cr. while operating EBITDA witnessed a growth of 52.7% to Rs. 86.7 Cr.
- 2. The company's operating EBITDA margins continue to be in excess of 20%, primarily driven by an improved business mix, specifically in the Visa & Consular services seament. 3. Management is focused on improving profitability and cash generation as key business performance metrics; the Company continues to be a debt-free company
- with cash on books at ~ Rs. 687 Cr. t. Given the asset-light nature of the business, the company has been able to generate significant returns for its shareholders: ROCE at 35.5% & ROE at 34.6%
- (based on H1FY24 annualized financials).
- 5. The company continues to be one of the World's Top 3 Visa & Consular Services companies. Amongst several others, the company processes Visa applications for Spain, Italy, Portugal, Germany, Thailand, Hungary, Morocco, India, Vietnam, Malaysia and Slovakia.
- 6 Growth Drivers: