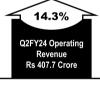

### MANAGEMENT DISCUSSION & ANALYSIS OF RESULTS

- . The company continues to witness strong operating results. For the quarter ended September 30, 2023, company's consolidated revenue rose 14.3% YoY to Rs. 407.7 Cr. while operating EBITDA witnessed a growth of 52.7% to Rs. 86.7 Cr.
- 2. The company's operating EBITDA margins continue to be in excess of 20%, primarily driven by an improved business mix, specifically in the Visa & Consular services seament. 3. Management is focused on improving profitability and cash generation as key business performance metrics; the Company continues to be a debt-free company
- with cash on books at ~ Rs. 687 Cr. t. Given the asset-light nature of the business, the company has been able to generate significant returns for its shareholders: ROCE at 35.5% & ROE at 34.6%
- (based on H1FY24 annualized financials).
- 5. The company continues to be one of the World's Top 3 Visa & Consular Services companies. Amongst several others, the company processes Visa applications for Spain, Italy, Portugal, Germany, Thailand, Hungary, Morocco, India, Vietnam, Malaysia and Slovakia.
- 6 Growth Drivers: