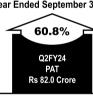

### MANAGEMENT DISCUSSION & ANALYSIS OF RESULTS

- . The company continues to witness strong operating results. For the quarter ended September 30, 2023, company's consolidated revenue rose 14.3% YoY to Rs. 407.7 Cr. while operating EBITDA witnessed a growth of 52.7% to Rs. 86.7 Cr.
- 2. The company's operating EBITDA margins continue to be in excess of 20%, primarily driven by an improved business mix, specifically in the Visa & Consular services seament. 3. Management is focused on improving profitability and cash generation as key business performance metrics; the Company continues to be a debt-free company
- with cash on books at ~ Rs. 687 Cr. t. Given the asset-light nature of the business, the company has been able to generate significant returns for its shareholders: ROCE at 35.5% & ROE at 34.6%
- (based on H1FY24 annualized financials).
- 5. The company continues to be one of the World's Top 3 Visa & Consular Services companies. Amongst several others, the company processes Visa applications for Spain, Italy, Portugal, Germany, Thailand, Hungary, Morocco, India, Vietnam, Malaysia and Slovakia.
- 6 Growth Drivers: